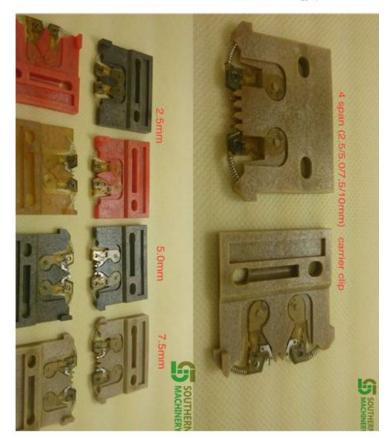

**SOUTHERN** MACHINERY

VCD-2080X BAR

2.Provide different spare parts and wearing parts of different brands and models.(UIC,TDK,Panasonic,Samsung,Fuji,Juki,SIMMENS.....) Only need to tell us your parts' machine model and P/N.